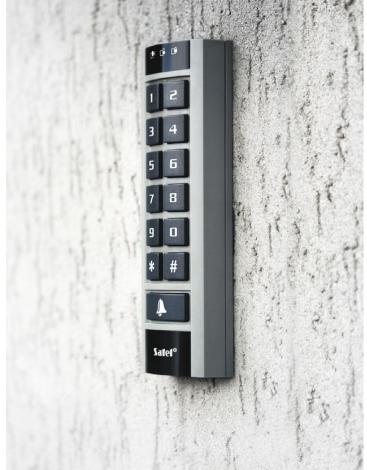

### Door control module

PK-01 enables authorized access both with proximity cards, as well as passwords typed on the keyboard which makes it a very versatile device. Complementing the module with a 12 V power supply module and an electronically controlled lock/bolt, a fully functional access control can be obtained.

#### Product **features**

- user authorization by code or card
- support for up to 50 users
- module configuration from the keypad
- LEDs to indicate module status
- illuminated keys for easy operation in darkness
- built-in relay for direct control of bolt or lock
- totally enclosed for outdoor mounting on the outside